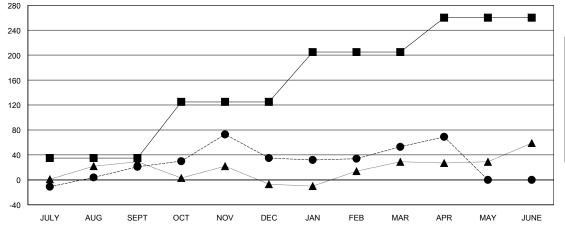

### **LOCATION PHILIPPINES**

**GMT CA** 

| Clubs                 |               |           |               | Members               |                           |                         |                                                    |
|-----------------------|---------------|-----------|---------------|-----------------------|---------------------------|-------------------------|----------------------------------------------------|
| RESULTS FOR 2017-2018 |               |           |               | RESULTS FOR 2017-2018 |                           |                         |                                                    |
| QUARTER               | NEW CLUB GOAL | NEW CLUBS | DROPPED CLUBS | QUARTER               | MEMBER GROWTH NET<br>GOAL | MEMBER GROWTH<br>ACTUAL | DROPPED<br>MEMBERS ACTUAL<br>(including transfers) |
| JULY/AUG/SEPT         | 1             | 0         | 0             | JULY/AUG/SEPT         | 35                        | 59                      | 34                                                 |
| OCT/NOV/DEC           | 1             | 2         | 0             | OCT/NOV/DEC           | 90                        | 69                      | 54                                                 |
| JAN/FEB/MAR           | 2             | 0         | 1             | JAN/FEB/MAR           | 80                        | 57                      | 34                                                 |
| APR/MAY/JUNE          | 1             | 1         | 0             | APR/MAY/JUNE          | 55                        | 29                      | 13                                                 |

### GOALS AND ACTUAL MEMBERS CUMULATIVE

| -■- MEMBER GROWTH NET GOAL        |
|-----------------------------------|
| - ● - MEMBER GROWTH ACTUAL        |
| - ▲ - LAST YEAR MEMBERSHIP ACTUAL |
|                                   |
|                                   |