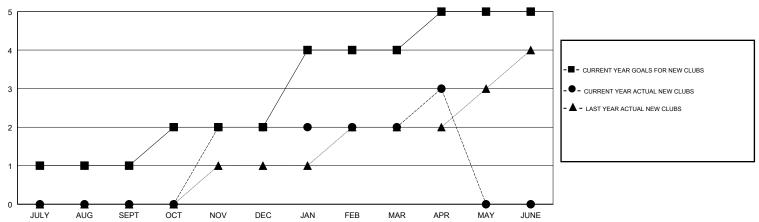

### **LOCATION PHILIPPINES**

**GMT CA** 

| Clubs                 |               |           |               | Members               |                           |                         |                                                    |
|-----------------------|---------------|-----------|---------------|-----------------------|---------------------------|-------------------------|----------------------------------------------------|
| RESULTS FOR 2017-2018 |               |           |               | RESULTS FOR 2017-2018 |                           |                         |                                                    |
| QUARTER               | NEW CLUB GOAL | NEW CLUBS | DROPPED CLUBS | QUARTER               | MEMBER GROWTH NET<br>GOAL | MEMBER GROWTH<br>ACTUAL | DROPPED<br>MEMBERS ACTUAL<br>(including transfers) |
| JULY/AUG/SEPT         | 1             | 0         | 0             | JULY/AUG/SEPT         | 35                        | 59                      | 34                                                 |
| OCT/NOV/DEC           | 1             | 2         | 0             | OCT/NOV/DEC           | 90                        | 69                      | 54                                                 |
| JAN/FEB/MAR           | 2             | 0         | 1             | JAN/FEB/MAR           | 80                        | 57                      | 34                                                 |
| APR/MAY/JUNE          | 1             | 1         | 0             | APR/MAY/JUNE          | 55                        | 29                      | 13                                                 |

#### GOALS AND ACTUAL NEW CLUBS CUMULATIVE